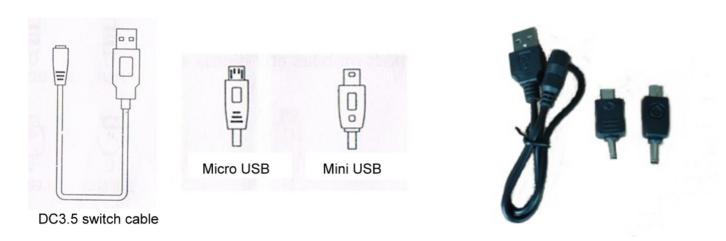

## **PACKAGE CONTENTS**

- 1x LEICKE Portable Power Station
- 1x DC 3.5 switch cable
- 1x Micro USB Connector
- 1x Mini USB Connector
- 1x Manual
- 1x Bag

**Note:** Regarding individual market requirements package contents may vary in the different countries the power station is sold in.

## **CHARGING MOBILE PHONES AND OTHER DEVICES**

Use the LEICKE Portable Power Station to charge digital devices with DC 5V input. Included in the delivery is a 30cm, DC 3.5V switch cable and a charging cable with Mini USB and Micro USB plug which is compatible with most digital communication devices. If the connection/charging cables are not compatible with your mobile phone or other device, please use the original cables of these devices.