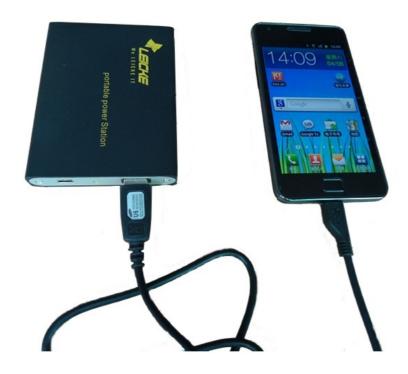

## **CHARGING MOBILE PHONES AND OTHER DEVICES**

Use the LEICKE Portable Power Station to charge digital devices with DC 5V input. Included in the delivery is a 30cm, DC 3.5V switch cable and a charging cable with Mini USB and Micro USB plug which is compatible with most digital communication devices. If the connection/charging cables are not compatible with your mobile phone or other device, please use the original cables of these devices.

# **Example: How to charge a SAMSUNG Galaxy SII i9100**