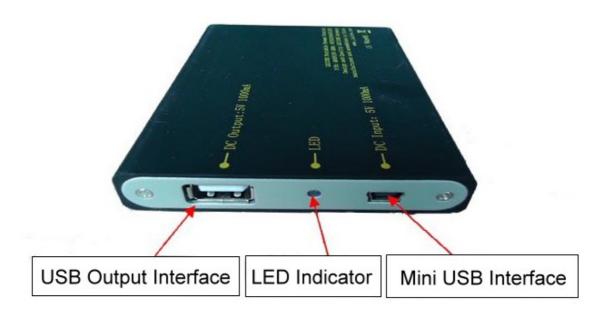

# INPUT/OUTPUT INTERFACE

### **CHARGING STATUS**

- 1. Choose the correct connector and connect the device you want to charge with the LEICKE Portable Power Station. The LED indicator light will illuminate green, when the charged device is ready for use.
- 2. Connect the LEICKE Portable Power Station using the Mini USB cable to a PC or laptop to charge it. Charging starts automatically. During the charging process the LED indicator light will illuminate red. When the LEICKE Portable Power Station is fully charged, the LED indicator light will illuminate green.
- 3. The LED indicator light illuminates green if the capacity of the battery is between 30% and 100%. A red light indicates that the battery's capacity is below 30%. In this case, you should recharge your LEICKE Portable Power Station. The LEICKE Portable Power Station cannot be used for charging other devices during its own charging process.