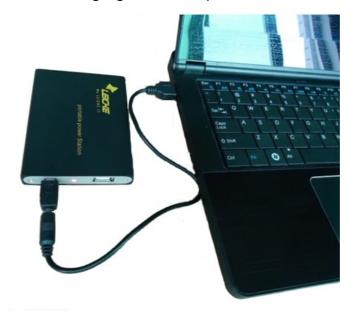

om high-quality polymer battery cells.



# INPUT/OUTPUT INTERFACE



## **CHARGING MOBILE PHONES AND OTHER DEVICES**

Use the LEICKE Portable Power Station to charge digital devices with DC 5V input. Included in the delivery is a 30cm, DC 3.5V switch cable and a charging cable with Mini USB and Micro USB plug which is compatible with most digital communication devices. If the connection/charging cables are not compatible with your mobile phone or other device, please use the original cables of these devices.





# **Example: How to charge a SAMSUNG Galaxy SII i9100**



# **CHARGING THE LEICKE PORTABLE POWER STATION**

Use Mini USB + Micro USB cable to charge the LEICKE Portable Power Station

Charging from adapter's USB



LEICKE - the Origin of Power



# Charging from computer's USB



### **CHARGING STATUS**

- 1. Choose the correct connector and connect the device you want to charge with the LEICKE Portable Power Station. The LED indicator light will illuminate green, when the charged device is ready for use.
- 2. Connect the LEICKE Portable Power Station using the Mini USB cable to a PC or laptop to charge it. Charging starts automatically. During the charging process the LED indicator light will illuminate red. When the LEICKE Portable Power Station is fully charged, the LED indicator light will illuminate green.
- 3. The LED indicator light illuminates green if the capacity of the battery is between 30% and 100%. A red light indicates that the battery's capacity is below 30%. In this case, you should recharge your LEICKE Portable Power Station. The LEICKE Portable