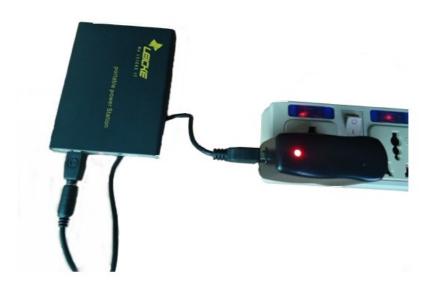

# **CHARGING THE LEICKE PORTABLE POWER STATION**

Use Mini USB + Micro USB cable to charge the LEICKE Portable Power Station

Charging from adapter's USB

LEICKE - the Origin of Power