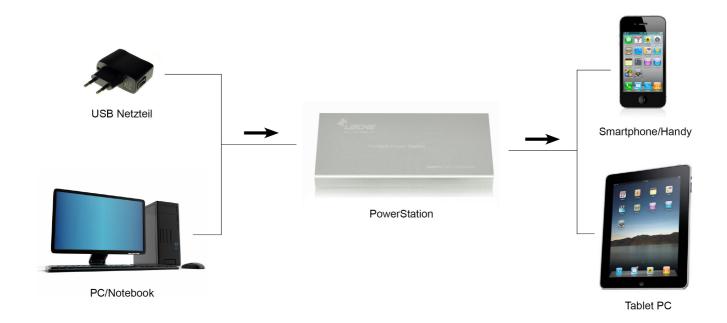

# **CONNECTION DIAGRAM**

Please use the Mini / Micro USB cable to charge your LEICKE Portable Power Station.

#### CHARGING AND CAPACITY STATE OF BATTERY

ATTENTION: While the LEICKE Portable Power Station is charging, it may not be used to charge other devices.

- **Step 1:** Please check if the power supply you wish to use is compatible with the LEICKE Portable Power Station.
- Step 2: Connect the Power Station via the micro USB cable to your computer or laptop, or via the USB charging cable to a wall socket. The charging process will start automatically and the LED indicator light glows red.
- Step 3: When fully charged, the LED indicator light of the LEICKE Portable Power Station glows green. Now you can charge other devices with your Power Station.