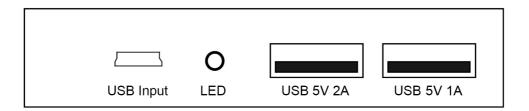

# **CONNECTORS**

Please study the drawings below and become familiar with the signal input(s), output(s) and power connector.

# **TECHNICAL DETAILS**

| Signal Input/Output                            |                                                                                                                                                                  |  |  |
|------------------------------------------------|------------------------------------------------------------------------------------------------------------------------------------------------------------------|--|--|
| Input                                          | 5.0 - 6.0 V (±0.25V) / 1000 mA                                                                                                                                   |  |  |
| Output                                         | 5.0 V (±0.25 V) / 1 A (max.) 5.0 V (±0.25 V) / 2.1 A (max.)                                                                                                      |  |  |
| Connectors                                     |                                                                                                                                                                  |  |  |
| Input connector                                | USB type B Mini                                                                                                                                                  |  |  |
| Output connector                               | USB type A                                                                                                                                                       |  |  |
| Battery                                        |                                                                                                                                                                  |  |  |
| Capacity                                       | 10,000 mAh (sufficient for 4 to 7 mobile phone charging processes or 1 charging process of an iPad or Samsung Galaxy Tab), 3,7 V cell voltage                    |  |  |
| Battery cells                                  | Li-polymer                                                                                                                                                       |  |  |
| Charging time                                  | 7.5 h @ 5 V,1000 mA, 8~14h @ 5 V, 500 mA (computer)                                                                                                              |  |  |
| Life cycle                                     | 500 charge cycles                                                                                                                                                |  |  |
| Dimensions                                     |                                                                                                                                                                  |  |  |
| (L x W x H)                                    | 145 x 76 x 14 mm                                                                                                                                                 |  |  |
| Weight                                         | 290 g                                                                                                                                                            |  |  |
| Environmental Specifications                   |                                                                                                                                                                  |  |  |
| Operating Temperature                          | 0°C~40°C                                                                                                                                                         |  |  |
| Operating Humidity                             | 10% to 60% RH                                                                                                                                                    |  |  |
| Power Requirements                             |                                                                                                                                                                  |  |  |
| External Power Supply                          | 5 V, 1 A                                                                                                                                                         |  |  |
| Power Consumption                              | Max. 5 W                                                                                                                                                         |  |  |
| Compatibility                                  |                                                                                                                                                                  |  |  |
| USB Mini type B                                | Mobile phones, MP3 players, digital cameras, navigation systems, PSP                                                                                             |  |  |
| USB Micro                                      | Mobile phones, HTC, LEICKE accessories                                                                                                                           |  |  |
| Charging adapter for mobile phones and tablets | iPad, iPhone 4, iPad 2, iPhone 4s, iPod classic, Samsung Galaxy Tab, various mobile phones from the producers like Nokia, Motorola, Dell, Sony Ericsson, Samsung |  |  |