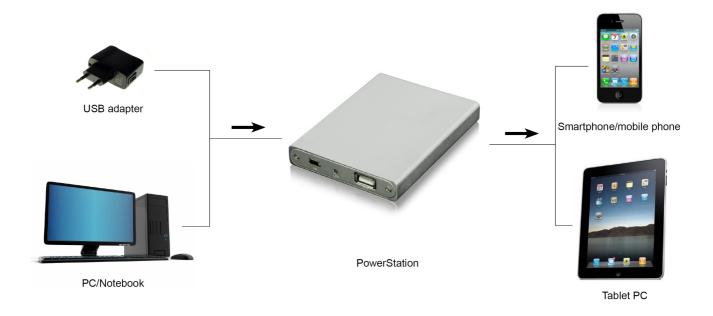

## **CONNECTION DIAGRAM**

Please use the Mini / Micro USB cable to charge your LEICKE Portable Power Station.

#### **CHARGING AND CAPACITY STATE**

ATTENTION: The Portable Power Station cannot be used for charging other devices during its own charging process.

- **Step 1:** Please check, if the power supply is compatible with the LEICKE Portable Power Station.
- Step 2: Connect the Power Station with help of the Mini USB Cable to your PC or Laptop or with the USB charging cable to a wall socket. The charging process will start automatically and the LED indicator light will glow red.
- Step 3: When fully charged, the LED indicator light of the LEICKE Portable Power Station will glow green. Now you may charge other devices with your Power Station.

#### CHARGING MOBILES/SMARTPHONES AND OTHER DEVICES

ATTENTION: The Portable Power Station cannot be used for charging other devices during its own charging process. Please use the LEICKE Portable Power Station to charge digital devices with a DC 5 V input interface.