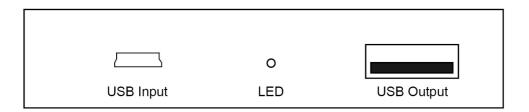

## **CONNECTORS**

Please study the panel drawings below and become familiar with the signal input(s), output(s) and power connector.

## **CONNECTION DIAGRAM**

Please use the Mini / Micro USB cable to charge your LEICKE Portable Power Station.